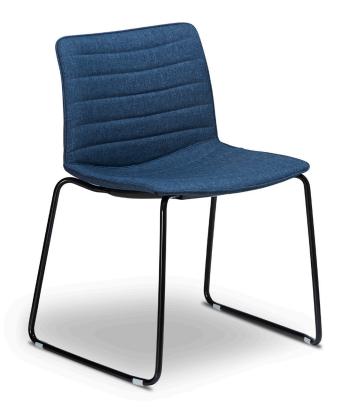

# **KANVAS SLED UPHOLSTERED**

CODE: RES170

**SPECIFICATIONS W**460 **D**500 **H**790

#### **PRODUCT DESCRIPTION**

Kanvas is a contemporary, lightweight, stackable chair. It has a sleek lean design and glossy finish with a beautiful sculpted back. It has a gently controlled flex that moves with the users bodyweight to provide comfort, even for extended periods. Kanvas is perfect for high density applications such as training and conference, auditoriums and educational.

### **COMPOSITION**

Chrome Sled base Stackable up to 6 pieces Weight loading 110kg

### **OPTIONS**

Padded Seat Shells available in a variety of colours